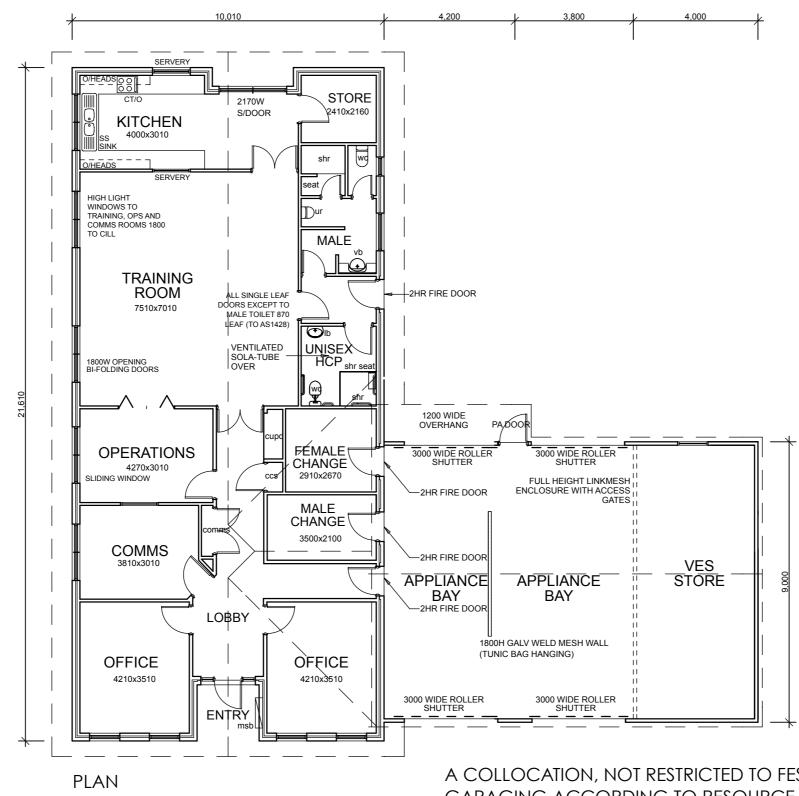

A COLLOCATION, NOT RESTRICTED TO FESA, SUPPORTED EMERGENCY SERVICES. GARAGING ACCORDING TO RESOURCE ALLOCATION WITH STORAGE UNIT AT END. SUITABLE FOR BRIGADES, GROUPS AND UNITS WITH APPROXIMATELY 50 ACTIVE MEMBERS ACROSS AGENCIES.

FIRE & EMERGENCY SERVICES AUTHORITY OF WESTERN AUSTRALIA STANDARD COUNTRY FACILITY

(SHORT VEHICLE VERSION)

## **VOLUNTEER EMERGENCY SERVICE-2 Bay+Store** SHEET 1 of 2

FIRE & EMERGENCY SERVICES AUTHORITY OF WESTERN AUSTRALIA STANDARD COUNTRY FACILITY

(SHORT VEHICLE VERSION)